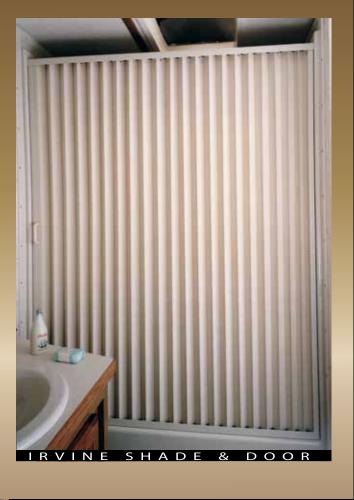

# Pleated Doors & Shades

Innovation & Quality

Irvine Shade & Door's

revolutionary pleated shower door is an attractive, costeffective product featuring a compact, space-saving design. Our custom designed hardware system is made of durable, color coordinated PVC and includes an aluminum reinforced top track for extra support and smooth operation. The Irvine Shade & Door pleated shower door is the first product of its type and has remained a mainstay throughout the entire RV industry for many years.

### Pleated Shower Door