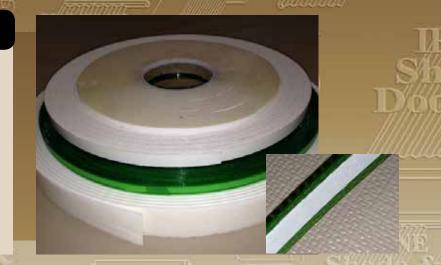

# **Mounting Tapes**

- Transfer Tapes
- Double Coated Film Tapes
- High Bond Tapes (VHB)

# **Specialty Sealing Tapes**

- Butyl/Foam Composite Tapes
- PVC Tapes
- PVC with Mylar Tapes

# **Specialty Application Tapes**

- Non-skid Grit Tape
- Conspicuity Tapes
- Foil Tapes AF Series
- Barrier Tapes
- Sound-dampening Tapes