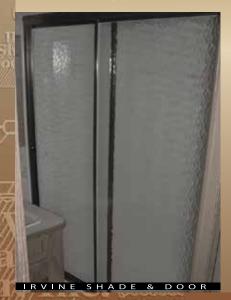

# Pleated Doors & Shades

Innovation & Quality

Irvine Shade & Door's

revolutionary pleated shower door is an attractive, costeffective product featuring a compact, space-saving design. Our custom designed hardware system is made of durable, color coordinated PVC and includes an aluminum reinforced top track for extra support and smooth operation. The Irvine Shade & Door pleated shower door is the first product of its type and has remained a mainstay throughout the entire RV industry for many years.

### Pleated Shower Door