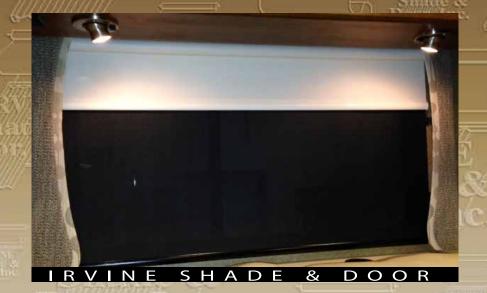

# ROLLER SHADES

WITH A SINGLE TOUCH

Accessible color-coded knobs allow for easy speed control and limit settings.

Moto-Rise™ ROLLER SHADES feature the most durable motor available for cockpit motorized shades. The 1.5 nm motor is double the torque of competitors' motors. Our motor is also QAI rated, an industry first.