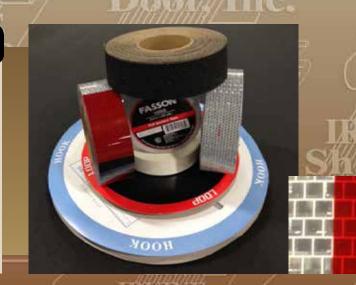

# **Mounting Tapes**

- Transfer Tapes
- Double Coated Film Tapes
- High Bond Tapes (VHB)

# **Specialty Sealing Tapes**

- Butyl/Foam Composite Tapes
- PVC Tapes
- PVC with Mylar Tapes

# **Specialty Application Tapes**

- Non-skid Grit Tape
- Conspicuity Tapes
- Foil Tapes AF Series
- Barrier Tapes
- Sound-dampening Tapes