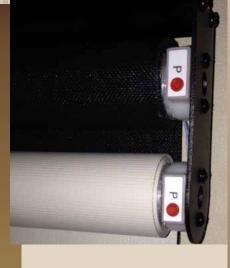

## RVINE SHADE & DOOR

The ultimate treatment for RV windows made from the best materials with uncompromising performance, **SLOW-RISE ROLLER SHADES** are the perfect fit for motorhomes, 5th-wheels and travel trailers.

# ROLLER SHADES

WITH A SINGLE TOUCH

Accessible color-coded knobs allow for easy speed control and limit settings.

Moto-Rise™ ROLLER SHADES feature the most durable motor available for cockpit motorized shades. The 1.5 nm motor is double the torque of competitors' motors. Our motor is also QAI rated, an industry first.