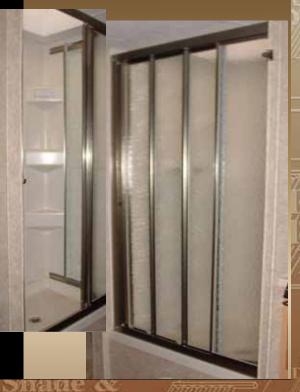

# Double Bypass Slider

- Innovative space-saving design
- Smooth operation
- Aesthetically pleasing appearance
- Generously large opening

- Lightweight design
- Motion guard rollers keep door on track
- Aesthetically pleasing appearance