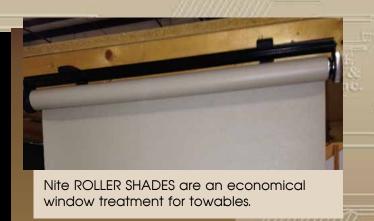

## RVINE SHADE & DOOR

The ultimate treatment for RV windows made from the best materials with uncompromising performance, **SLOW-RISE ROLLER SHADES** are the perfect fit for motorhomes, 5th-wheels and travel trailers.

# ROLLER SHADES

WITH A SINGLE TOUCH

Accessible color-coded knobs allow for easy speed control and limit settings.

Moto-Rise™ ROLLER SHADES feature the most durable motor available for cockpit motorized shades. The 1.5 nm motor is double the torque of competitors' motors. Our motor is also QAI rated, an industry first.