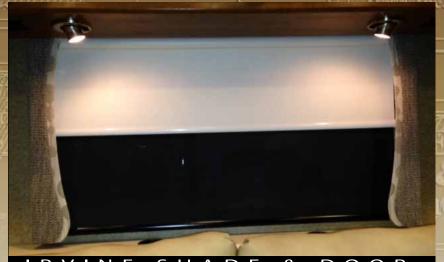

# ROLLER SHADES

WITH A SINGLE TOUCH

Accessible color-coded knobs allow for easy speed control and limit settings.

Moto-Rise™ ROLLER SHADES feature the most durable motor available for cockpit motorized shades. The 1.5 nm motor is double the torque of competitors' motors. Our motor is also QAI rated, an industry first.