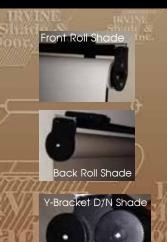

## RVINE SHADE & DOOR

The ultimate treatment for RV windows made from the best materials with uncompromising performance, **SLOW-RISE ROLLER SHADES** are the perfect fit for motorhomes, 5th-wheels and travel trailers.

# ROLLER SHADES

WITH A SINGLE TOUCH

Accessible color-coded knobs allow for easy speed control and limit settings.

Moto-Rise™ ROLLER SHADES feature the most durable motor available for cockpit motorized shades. The 1.5 nm motor is double the torque of competitors' motors. Our motor is also QAI rated, an industry first.