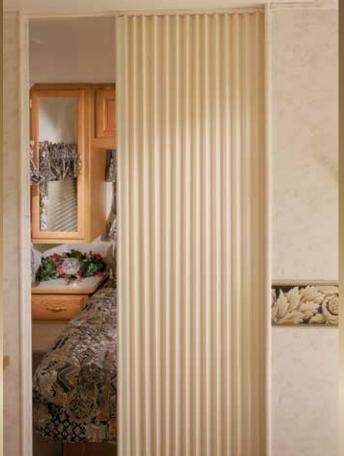

# Pleated Folding Door

### IRVINE SHADE & DOOR

Irvine Shade & Door's pleated folding door features a heavy-duty, soil resistant pleated fabric. The custom designed PVC hardware system is color-coordinated to match the fabric and its light-weight construction guarantees easy operation. Our compact, space-saving and easy to install design is ideal for room dividers, closets or privacy partitions.