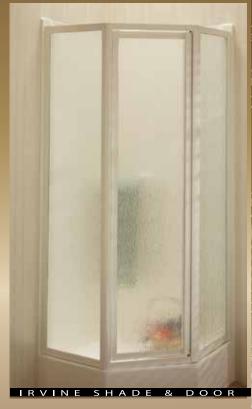

# Glass Shower Doors Surround Yourself in Luxury Neo Round Slider

- Generously large opening
- Smooth Operation
- Aesthetically pleasing appearance
- Superior water retention
- Excellent for tight space constraints

# Neo Angle

We have designed our neo angle shower enclosure with the RV industry in mind. The Irvine Shade & Door Neo Angle features a sturdy, aesthetically pleasing top cap and dramatically cuts installation time without skimping on beauty or value.