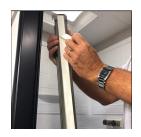

## **Slow-Roll Shower Screen Installation Instructions**

1) Peel/stick then screw shower screen cartridge to shower wall jamb. Secure with 2-#8 x 1 1/4 screws through endcap screw slots.

2) Measure bottom of opening. Cut bottom track 2 1/2" less than opening measurement. Insert track into shower screen end cap.