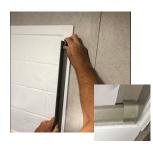

5) Press top track into side rail end cap. Secure top track and side rail with #6 x 1/2" screw.

6) Caulk inside and outside left and right wall jamb. Caulk bottom threshold.