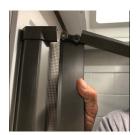

3) Insert bottom track into side rail end cap. Peel and stick side rail to wall jamb (NOTE: Swing peeled side rail onto wall jamb).

4) Slide round leadrail carrier into backside of top track. Insert top track into shower screen upper end cap.