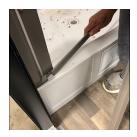

3) Insert bottom track into side rail end cap. Peel and stick side rail to wall jamb (NOTE: Swing peeled side rail onto wall jamb).

4) Slide round leadrail carrier into backside of top track. Insert top track into shower screen upper end cap.